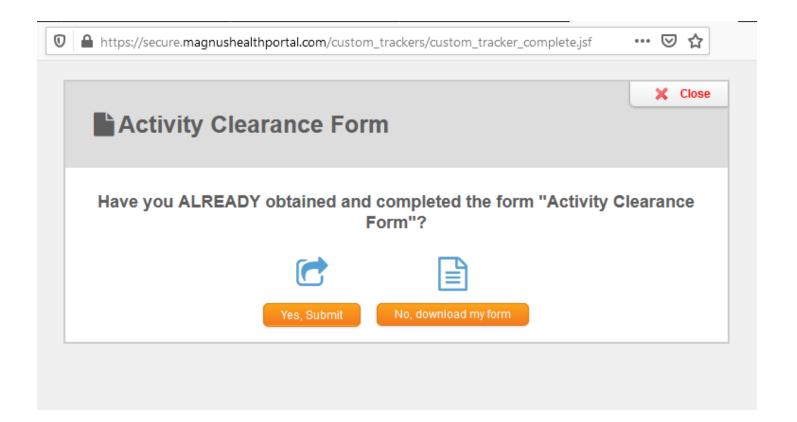

• Click on the orange "Complete now" button for each child to access their requirements list:

TO BE COMPLETED & SIGNED BY A PHYSICIAN & UPLOADED IN MAGNUS HEALTH:

| COVID-19 Vaccination Record                                                                             |
|---------------------------------------------------------------------------------------------------------|
| Activity Clearance Form [Print > take to physician > uploaded to portal]                                |
| Preparticipation Student Questionnaire [Print > take to physician > uploaded to portal]                 |
| Physicians Examination Form [Print > take to physician > uploaded to portal]                            |
| Over the Counter Medication Authorization Form [Print > take to physician > uploaded to portal]         |
| Immunization Record [Print > take to physician > uploaded to portal]                                    |
| Prescription Medication Authorization [Print > take to physician > uploaded to portal]                  |
| Food Allergy Action Plan Form[Answer "Yes" or "No" > if "Yes" print > take to physician > uploaded to   |
| portal]                                                                                                 |
| Asthma Action Plan Form [Answer "Yes" or "No" > if "Yes" print > take to physician > uploaded to portal |

FORM SUBMISSION "Yes, Submit"

UPLOAD from computer or phone or fax.