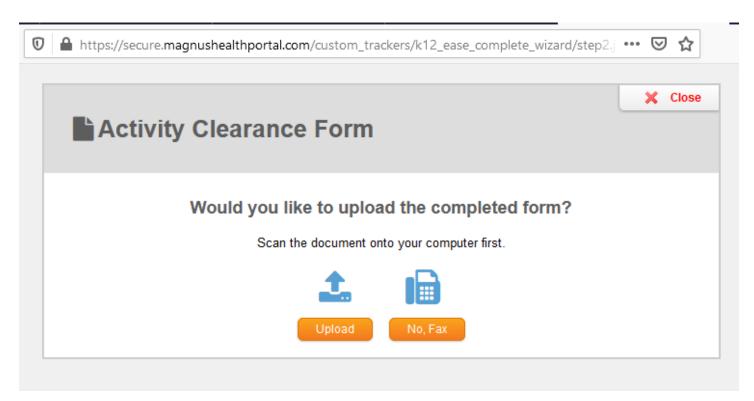

|               |               |  |
|                                                      | Immunization Record                                                            | _                 |                      |           |               |               |  |
| To Do                                                | This is a required form that must be completed                                 |                   | Turn it in           |           |               |               |  |
| 4                                                    | and signed by a parent/guardian.                                               |                   |                      |           |               |               |  |

FORM SUBMISSION "Yes, Submit"



UPLOAD from computer or phone or fax.