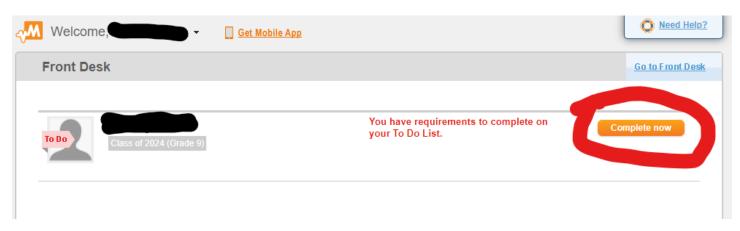

To complete health forms for the 2022-2023 school year, log into the <u>Magnus Health Portal</u>. The first time you log in, you will be asked to agree to Magnus' policies. You then have the opportunity to watch a short tutorial (or skip this step). The main page of the site is the **"Front Desk"** where you will see your Holton student's name(s).

• Click on the orange "Complete now" button for each child to access their requirements list:

TO BE COMPLETED & SIGNED BY A PHYSICIAN & UPLOADED IN MAGNUS HEALTH:

| COVID-19 Vaccination Record                                                                             |
|---------------------------------------------------------------------------------------------------------|
| Activity Clearance Form [Print > take to physician > uploaded to portal]                                |
| Preparticipation Student Questionnaire [Print > take to physician > uploaded to portal]                 |
| Physicians Examination Form [Print > take to physician > uploaded to portal]                            |
| Over the Counter Medication Authorization Form [Print > take to physician > uploaded to portal]         |
| Immunization Record [Print > take to physician > uploaded to portal]                                    |
| Prescription Medication Authorization [Print > take to physician > uploaded to portal]                  |
| Food Allergy Action Plan Form[Answer "Yes" or "No" > if "Yes" print > take to physician > uploaded to   |
| portal]                                                                                                 |
| Asthma Action Plan Form [Answer "Yes" or "No" > if "Yes" print > take to physician > uploaded to portal |